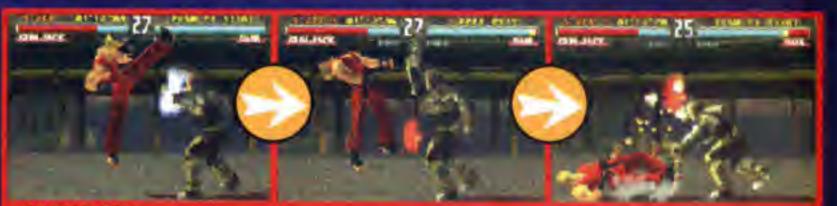

hould know by heart. Here is a brief description of them.



## **RISING KICK**

Block your opponent's low attack, then as your character is rising up to his regular standing stance press RK. Hwoarang and Law can use



## **MOVES THAT STOP IN FRONT OF YOU**

Any special moves which don't come under the above two categories. Examples of these are Paul's Rapid Fire, and Jin's Dragon Punch. Once you have blocked or avoided these moves, make it your habit to counter!



video games



### THROWS

Throws are great to use especially in a close quarter situation, such as after blocking Paul's Rapid Fire. The regular RP+RK/LP+LK throws are fine but for maximum damage try one of the command throws. Command throws like Heihachi's Headbutt are great as you don't move away as you input the command.



# UPPERCUT

Counter with an uppercut (down towards+RP), then dish out more damage with a juggle/float combo. With some characters, a normal hit uppercut isn't a juggler but after a counter hit the opportunity is all yours. Never waste it.

There are more counter moves which are better, however these are character specific. Experiment to find which one is best for your character.

# THE ADVANTAGES OF USING REAL COMBOS

10-Hit strings look great but they all have guard points (an opportunity where your opponent can block or counter). This is where juggles and floats have

their advantages – once they've started, your opponent will definitely suffer. For example, let's take Law's 10-Hit string No.2, and one of his juggles.









# ON FLOORED OPPONENTS AND BEING FLOORED

What to do if you